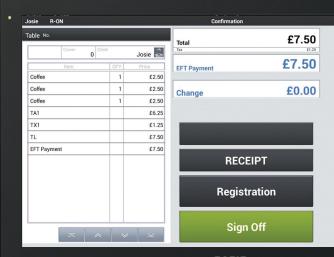

## PAYMENTSENSE INTEGRATED CARD PAYMENTS

The facility to accept Chip and PIN and Contactless payments on your POS system is becoming increasingly important.

Casio has collaborated with Paymentsense, the award-winning merchant services and card processing company, to bring you a comprehensive integration of card payment options for the V-R range of Casio terminals. Just tap a key to finalise the transaction and the POS will pass the transaction to the PDQ machine for processing -Seamless - Fast - Secure.