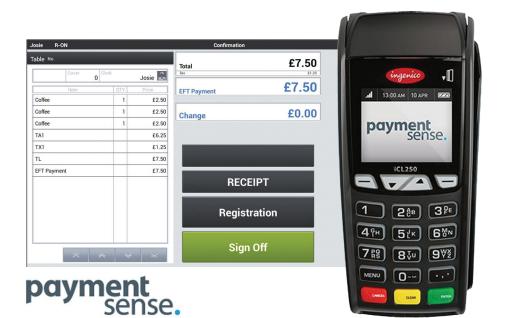

## PAYMENTSENSE INTEGRATED CARD PAYMENTS

The facility to accept Chip and PIN and Contactless payments on your POS system is becoming increasingly important.

Casio has collaborated with Paymentsense, the award-winning merchant services and card processing company, to bring you a comprehensive integration of card payment options for the V-R range of Casio terminals. Just tap a key to finalise the transaction and the POS will pass the transaction to the PDQ machine for processing -Seamless - Fast - Secure.

## **KEY FEATURES**

- Accepts Visa, Mastercard, Maestro, AMEX, Apple Pay, Android Pay.
- Great rates and support from the UK's largest payment service provider.
- Integrates seamlessly into the Casio POS application.
- Reduces operator error no need to key the Sales Total into the PDQ.
- PCI compliant the PDQ handles the payment processing.
- Ideal for Retail and other 'Pay at Till' situations